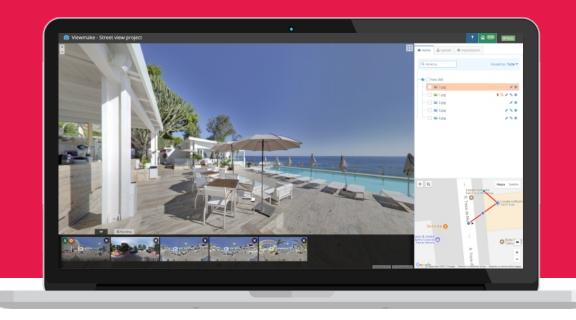

### **A PANEL WITH PRACTICAL FUNCTIONS**

**Viewmake Editor** is the specific panel that allows you to upload the panoramic shots, to view information about a selected pano and to create links that will then design the virtual tour in a few easy steps.

### MULTIFILE UPLOADING

It allows you to upload multiple files simultaneously, speeding up the work of photographers.

### **MULTIPLE GOOGLE ACCOUNTS**

The panel allows managing multiple accounts at once and uploading 360 photos from multiple accounts within the same project.