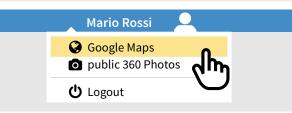

With Viewmake you can import virtual tours from Google Street View, create a Viewmake virtual tour from a tour published on Google or post a Viewmake on Google Street View.

### FREE UNLIMITED PUBLICATIONS

It allows you to publish for free and unlimited on Street View, diting a maximum number of two projects at the same time.

### The editor allows you to **PUBLISH A VIEWMAKE ON GOOGLE STREET VIEW**.

Through the panel, you can create a Viewmake tour from a tour published on Google Street View, or import virtual tours from Google Street View for any editing.