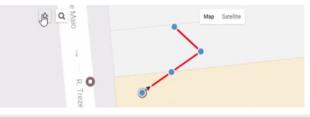

#### It allows you to change the tour orientation while keeping the 360 photos perfectly connected.

**INTERACTIVE MAP** 

AUTO SAVE Auto save

The panel is **MULTILINGUAL** to allow everyone to use it comfortably.

Using an **AUTOMATIC GEOLOCALISATION SYSTEM** of the 360 photos and an automatic connection, it allows to quickly create a tour without any difficulty for the photographer. The thumbnails of directional arrows of the 360 pictures will appear perfectly aligned and connected with each other.