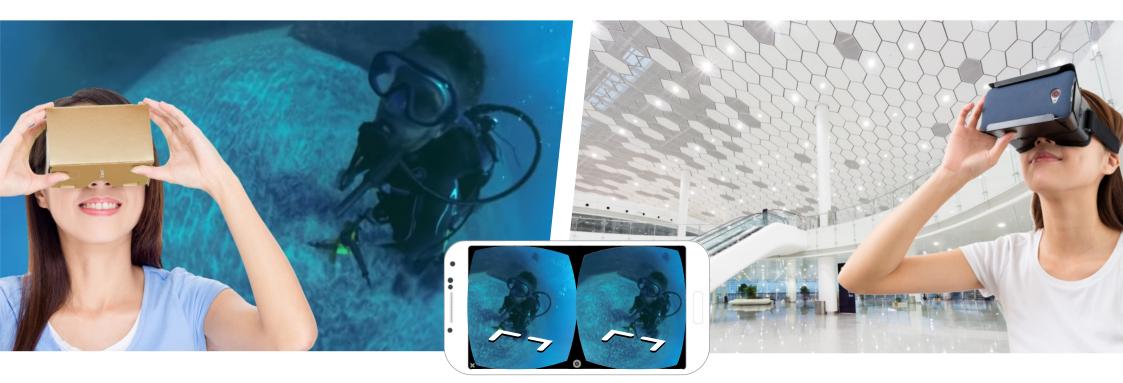

#### COMPATIBILITY WITH VR VISORS

System is compatible with all VR visors and Cardboard

**SHORT LINK** Possibility to create custom links.

INTERACTIVE FOOTER

A practical tool for speeding navigation.

### EXPERIENCE THE THRILL OF THE TOUR IN VIRTUAL REALITY

Involve users actively and make them protagonists in the scene. The innovative Viewmake panoramic technology allows you to view environments through VR visors by stimulating the perception of an effective virtual reality.

The visor used to explore a Viewmake, allows you to live a unique and totally immersive experience, while transforming your smartphone into a lens useful to navigate into the virtual path.