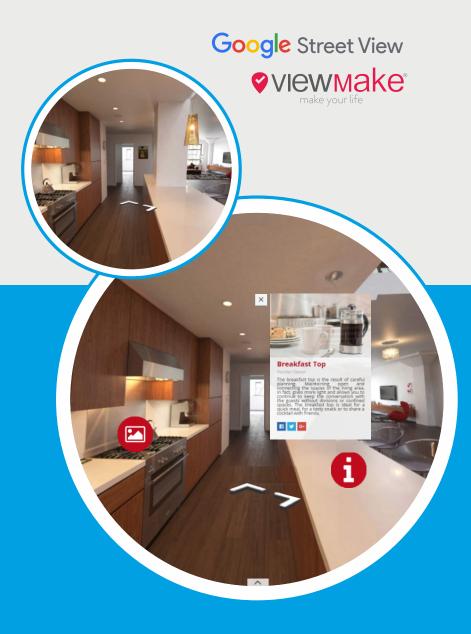

With Viewmake you can import virtual tours from Google Street View, create a Viewmake virtual tour from a tour published on Google or post a Viewmake on Google Street View.

### The editor allows you to **PUBLISH A VIEWMAKE ON GOOGLE STREET VIEW**.

Through the panel, you can create a Viewmake tour from a tour published on Google Street View, or import virtual tours from Google Street View for any editing.