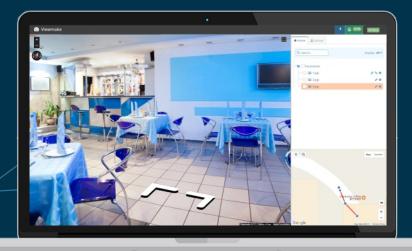

### **A PANEL WITH PRACTICAL FUNCTIONS**

**Viewmake Editor** is the specific panel that allows you to upload the panoramic shots, to view information about a selected pano and to create links that will then design the virtual tour in a few easy steps.

#### It allows you to change the tour orientation while keeping the 360 photos perfectly connected.

**INTERACTIVE MAP** 

AUTO SAVE Auto save

The panel is **MULTILINGUAL** to allow everyone to use it comfortably.

Using an **AUTOMATIC GEOLOCALISATION SYSTEM** of the 360 photos and an automatic connection, it allows to quickly create a tour without any difficulty for the photographer. The thumbnails of directional arrows of the 360 pictures will appear perfectly aligned and connected with each other.