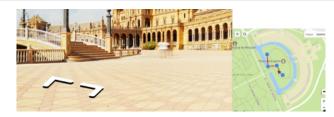

#### It allows you to change the tour orientation while keeping the 360 photos perfectly connected.

**INTERACTIVE MAP** 

AUTO SAVE Auto save

The panel is **MULTILINGUAL** to allow everyone to use it comfortably.

Using an **AUTOMATIC GEOLOCALISATION SYSTEM** of the 360 photos and an automatic connection, it allows to quickly create a tour without any difficulty for the photographer. The thumbnails of directional arrows of the 360 pictures will appear perfectly aligned and connected with each other.